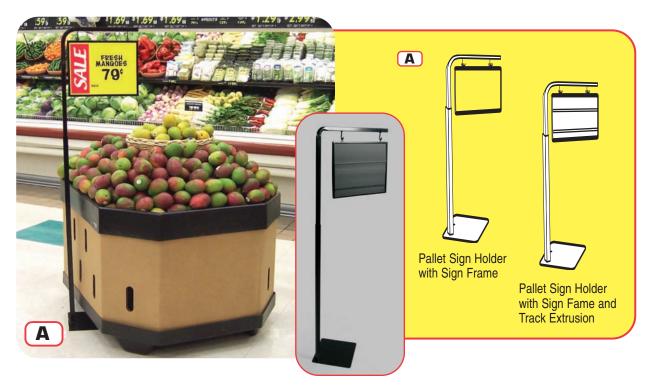

## Pallet Sign Holder

Ensure floor displays gain customer attention with FFR-DSI's adjustable Pallet Sign Holder. The shovel base fits securely beneath bulk merchandise bins and is available in two styles for single or multi-channel signing, allowing for the optional combination of both pricing and promotional information.

## **Features and Benefits**

- Convenient way to sign floor displays.
- 10" square base slips underneath display to hold it in place.
- Height adjusts from 50" H to 70" H.
- Sign Frame and Track Extrusion option adds versatility to display multiple signs.

## A Pallet Sign Holder

- With Sign Frame No. 9920713128
  - Sign Frame is 14" L x 11" H
  - · Side opening to insert sign
- With Sign Frame and Track Extrusion No. 9920710855
  - Sign Frame is 14" L x 11" H
  - Double-sided Track Extrusion has channels to hold multiple signs
    - Top track is 3 7/8" H
    - Middle track is 5" H
    - Bottom track is 1 3/4" H
- Material
  - Black powder-coated steel